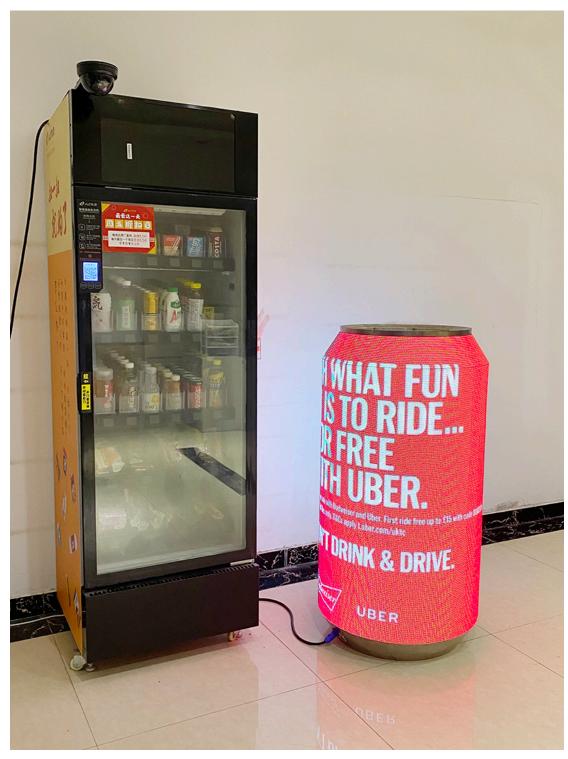

#### Visualpower Cola Can Shape LED Display

Visualpower cola can shape LED display is designed for all kinds of beverage branding such as coca cola, Tsingtao beer, Monster drinks, Budweiser .etc.

### **Sisual** Power

It uses specially designed custom shape P4 LED module, and the proportion of the dimension is designed according to real cola cans, with 1.1m high dimension, and comes with a flight case, which is easy to move around.

The module surace is film-coated which makes it splash-proof from water or drinks.