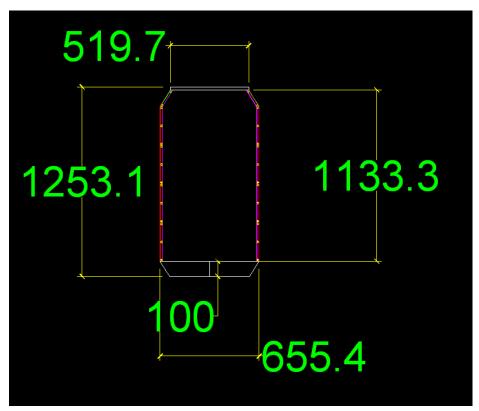

### **Sisual** Power

It uses specially designed custom shape P4 LED module, and the proportion of the dimension is designed according to real cola cans, with 1.1m high dimension, and comes with a flight case, which is easy to move around.

# Sisual Power

| COLA CAN SHAPE LED DISPLAY SPECS |                                                       |
|----------------------------------|-------------------------------------------------------|
| Pixel pitch                      | 4.0mm                                                 |
| Model                            | Р4                                                    |
| led lamp                         | SMD2121 led lamp                                      |
| Module size                      | custom size                                           |
| Display size                     | W665*H1133mm                                          |
| Display resolution               | W512*H288pixels                                       |
| Housing material                 | Iron housing with stainless steel base and top cover  |
| Dimension with flight case       | L75*W75*H149cm                                        |
| Cabinet Qty                      | 1pcs                                                  |
| brightness                       | 1200nits                                              |
| Power supply                     | 8pcs Meanwell 300W PSU                                |
| Driver IC                        | ICN2153, 3840HZ refresh                               |
| Control system                   | Colorlight                                            |
| Controller                       | A35 media player box with wifi and USB and CAT5 cable |
| Protection level                 | Modules with film coating for splash-proof            |
| Net weight                       | 58kgs                                                 |
| Gross weight with flight         | 115kgs                                                |
| case                             |                                                       |