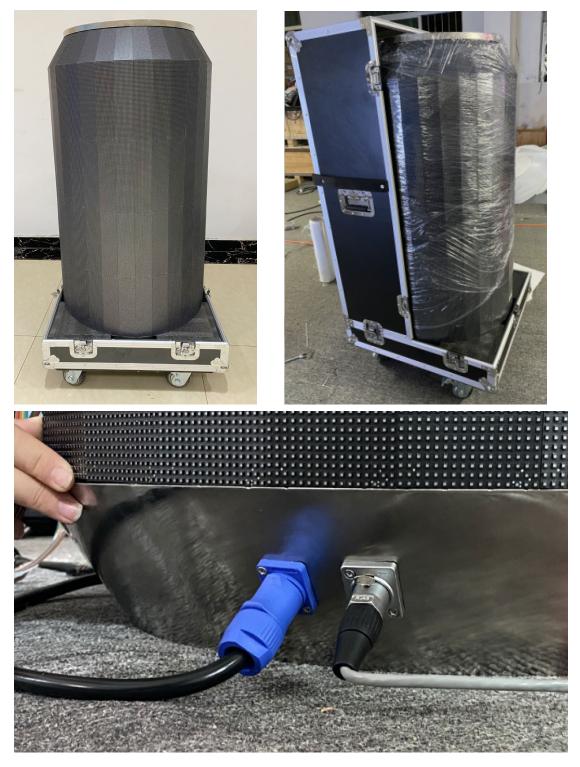

### **Sisual** Power

It uses specially designed custom shape P4 LED module, and the proportion of the dimension is designed according to real cola cans, with 1.1m high dimension, and comes with a flight case, which is easy to move around.

## Sisual Power

At the bottom of the can, it has power and signal input, commonly the signal input is not used, only when the wifi is malfunctional, then you can send program by the CAT5 cable.

The control system is cellphone APP wifi connection based, which allows you to send the program directly from your cellphone to the cola can. And the media player has memory on board to save the program permanently.