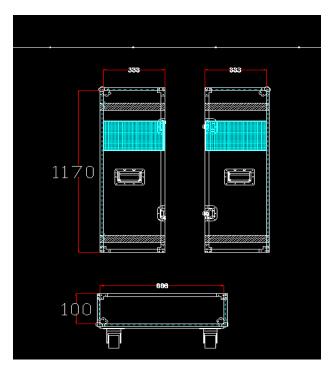

### **Sisual** Power

It uses specially designed custom shape P4 LED module, and the proportion of the dimension is designed according to real cola cans, with 1.1m high dimension, and comes with a flight case, which is easy to move around.

# Sisual Power

| COLA CAN SHAPE LED DISPLAY SPECS |                                                       |
|----------------------------------|-------------------------------------------------------|
| Pixel pitch                      | 4.0mm                                                 |
| Model                            | Р4                                                    |
| led lamp                         | SMD2121 led lamp                                      |
| Module size                      | custom size                                           |
| Display size                     | W665*H1133mm                                          |
| Display resolution               | W512*H288pixels                                       |
| Housing material                 | Iron housing with stainless steel base and top cover  |
| Dimension with flight case       | L75*W75*H149cm                                        |
| Cabinet Qty                      | 1pcs                                                  |
| brightness                       | 1200nits                                              |
| Power supply                     | 8pcs Meanwell 300W PSU                                |
| Driver IC                        | ICN2153, 3840HZ refresh                               |
| Control system                   | Colorlight                                            |
| Controller                       | A35 media player box with wifi and USB and CAT5 cable |
| Protection level                 | Modules with film coating for splash-proof            |
| Net weight                       | 58kgs                                                 |
| Gross weight with flight         | 115kgs                                                |
| case                             |                                                       |