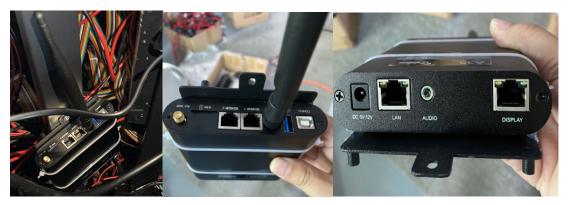

## Sisual Power

At the bottom of the can, it has power and signal input, commonly the signal input is not used, only when the wifi is malfunctional, then you can send program by the CAT5 cable.

The control system is cellphone APP wifi connection based, which allows you to send the program directly from your cellphone to the cola can. And the media player has memory on board to save the program permanently.

Media Player box support USB, WIFI, CAT5 cable and 4G(optional) to update the contents. Cellphone APP: LED assistant, computer software: Playermaster Control system:Colorlight

All parts including the power supplies, receiving cards and modules can be front maintened.