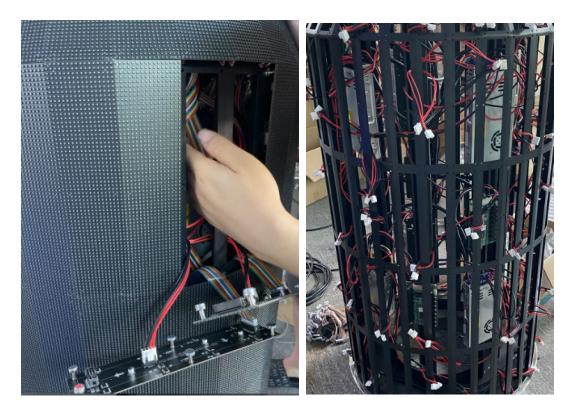

## Sisual Power

At the bottom of the can, it has power and signal input, commonly the signal input is not used, only when the wifi is malfunctional, then you can send program by the CAT5 cable.

The control system is cellphone APP wifi connection based, which allows you to send the program directly from your cellphone to the cola can. And the media player has memory on board to save the program permanently.

Media Player box support USB, WIFI, CAT5 cable and 4G(optional) to update the contents. Cellphone APP: LED assistant, computer software: Playermaster Control system:Colorlight

All parts including the power supplies, receiving cards and modules can be front maintened.