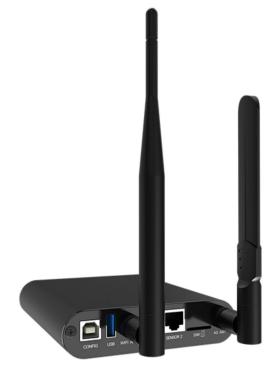

## Sisual Power

At the bottom of the can, it has power and signal input, commonly the signal input is not used, only when the wifi is malfunctional, then you can send program by the CAT5 cable.

The control system is cellphone APP wifi connection based, which allows you to send the program directly from your cellphone to the cola can. And the media player has memory on board to save the program permanently.

Media Player box support USB, WIFI, CAT5 cable and 4G(optional) to update the contents. Cellphone APP: LED assistant, computer software: Playermaster Control system:Colorlight

All parts including the power supplies, receiving cards and modules can be front maintened.