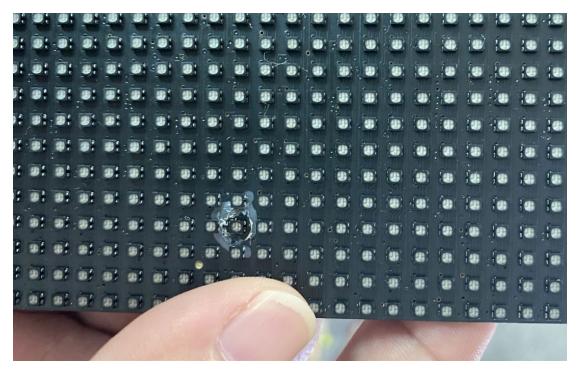

The module surace is film-coated which makes it splash-proof from water or drinks.