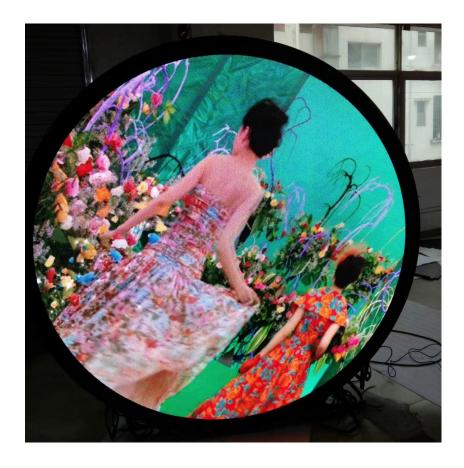

## VISUALPOWER ROUND CIRCLE LED DISPLAY-Cover edge type

Round shape LED display is a custom led display of visualpower's creative geometric LED display series. It can be widely used for shopping malls, shop logos, events and so on.

Visualpower's control system also makes it easy to operate. The content can be simply uploaded to the led circle display by cellphone APP, laptop or USB stick.

Compared to traditional square shape displays, the round shape LED display is a more eye-catching advertising tool.