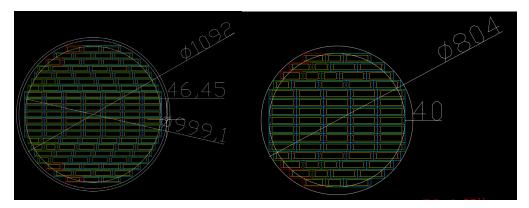

The advantage for this way is that the diameter can be easily changed and no need to design new led modules.

Reference of different diameter LED circles made by P3 mini LED display module.

Reference cases of 10pcs P3 0.8m diameter LED circle display cascading connection, controlled by one computer.