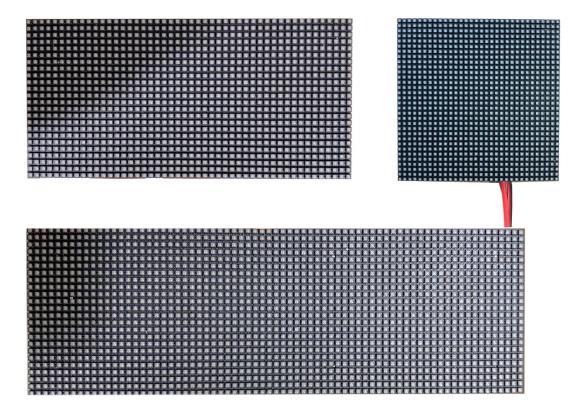

1. LED circle display made by mini LED display module

Round shape LED screen can be made by specially made mini size LED display module. The smaller the module size, the narrower the bezel width.

Visualpower designed many mini size LED display modules to make such round shape led displays.

## P2 mini LED display module

Dimensions include W96\*H48mm, W120\*H48mm, W144\*H48mm and W64\*H64mm

P1.875 mini LED display module

P1.875 60\*60mm mini led display module

These specially designed mini LED display modules can also be used for other special shape LED displays.