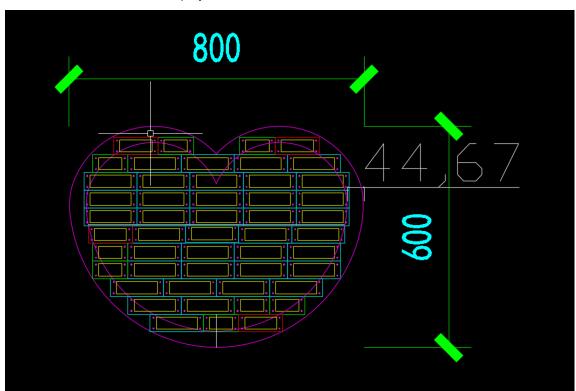

The advantage for this way is that the diameter can be easily changed and no need to design new led modules.

Reference of different diameter LED circles made by P3 mini LED display module.

Reference cases of 10pcs P3 0.8m diameter LED circle display cascading connection, controlled by one computer.