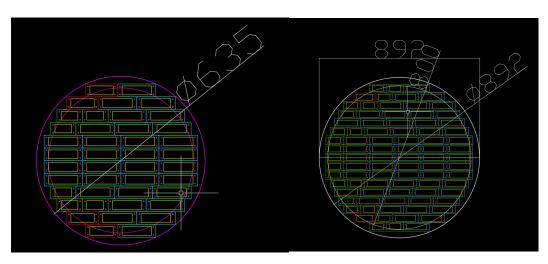

The advantage for this way is that the diameter can be easily changed and no need to design new led modules.

Reference of different diameter LED circles made by P3 mini LED display module.

Reference cases of 10pcs P3 0.8m diameter LED circle display cascading connection, controlled by one computer.