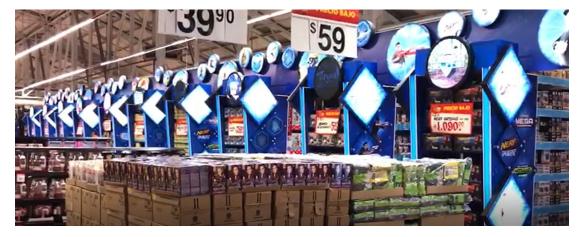

Visualpower's control system also makes it easy to operate. The content can be simply uploaded to the led circle display by cellphone APP, laptop or USB stick.

Compared to traditional square shape displays, the round shape LED display is a more eye-catching advertising tool.