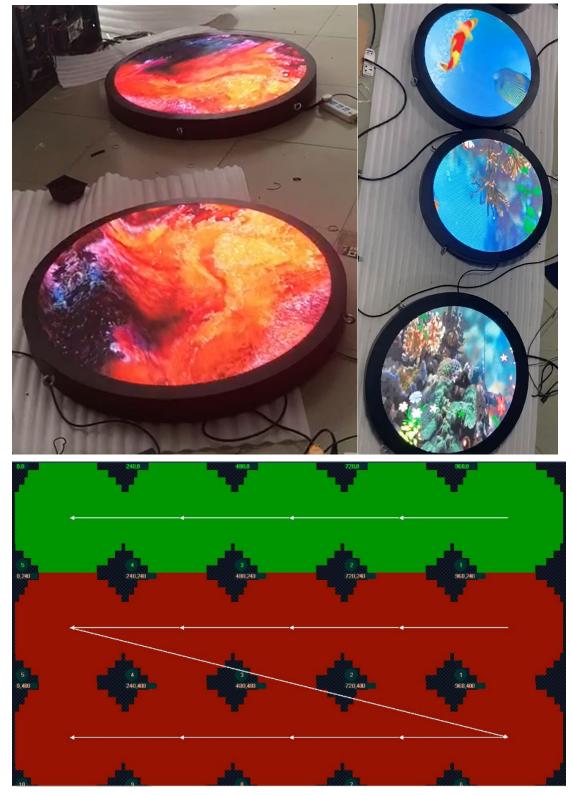

1. LED circle display made by mini LED display module

Round shape LED screen can be made by specially made mini size LED display module. The smaller the module size, the narrower the bezel width.

Visualpower designed many mini size LED display modules to make such round shape led displays.

The advantage for this way is that the diameter can be easily changed and no need to design new led modules.

Reference of different diameter LED circles made by P3 mini LED display module.

Reference cases of 10pcs P3 0.8m diameter LED circle display cascading connection, controlled by one computer.