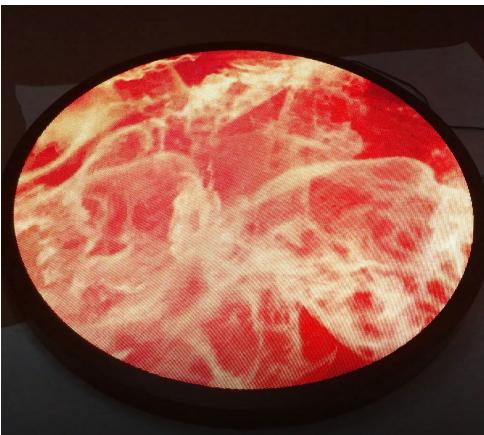

## VISUALPOWER ROUND CIRCLE LED DISPLAY-Cover edge type

Round shape LED display is a custom led display of visualpower's creative geometric LED display series. It can be widely used for shopping malls, shop logos, events and so on.

Visualpower's control system also makes it easy to operate. The content can be simply uploaded to the led circle display by cellphone APP, laptop or USB stick.

Compared to traditional square shape displays, the round shape LED display is a more eye-catching advertising tool.