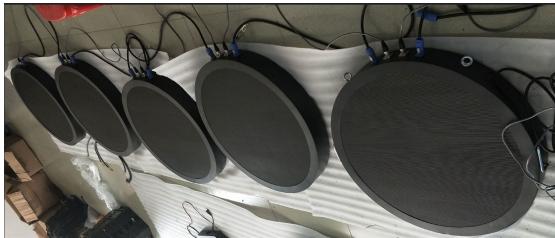

The advantage for this way is that the diameter can be easily changed and no need to design new led modules.

Reference of different diameter LED circles made by P3 mini LED display module.

Reference cases of 10pcs P3 0.8m diameter LED circle display cascading connection, controlled by one computer.