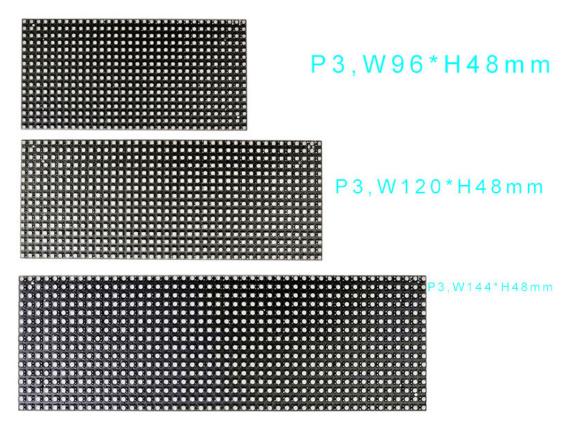

## P2 mini LED display module

Dimensions include W96\*H48mm, W120\*H48mm, W144\*H48mm and W64\*H64mm

P1.875 mini LED display module

P1.875 60\*60mm mini led display module

These specially designed mini LED display modules can also be used for other special shape LED displays.